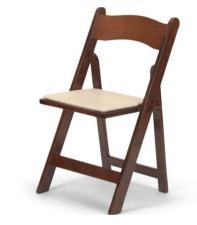

#### Rental add-ons from Lace & Brass Events

Vintage Wood Folding Chairs \$10/each

Copper Geometric Arch \$225 Drapery + flowers extra

Triangle Arch \$150 Drapery + flowers extra

6' Folding Table (4) \$20/each Linens available in rental shop