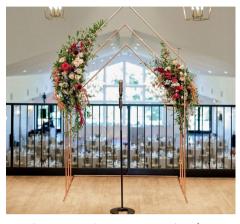

#### Rental add-ons from Lace & Brass Events

Vintage Wood Folding Chairs \$10/each

Copper Geometric Arch \$225 Drapery + flowers extra

Triangle Arch \$150 Drapery + flowers extra

6' Folding Table (4) \$20/each Linens available in rental shop